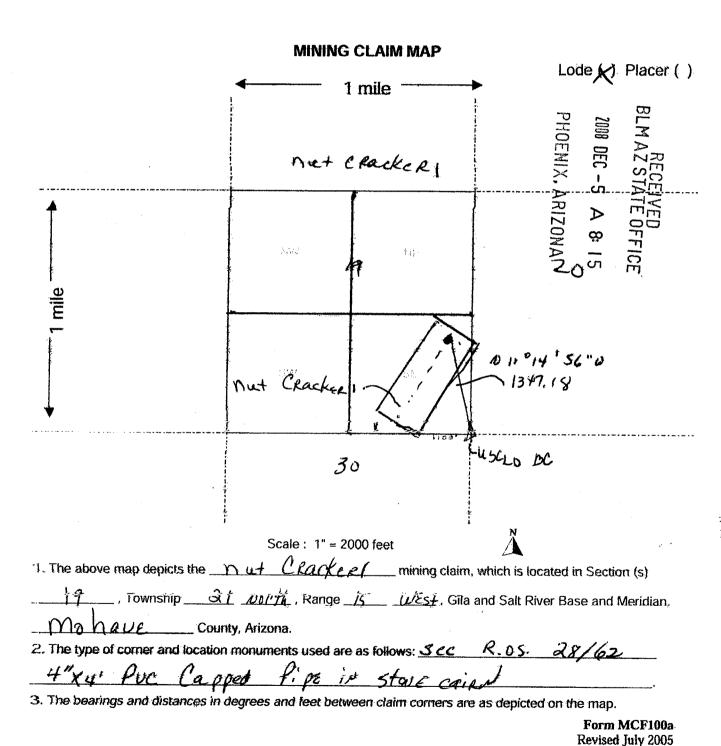

| BLM Serial No.     | Name of Claim | Tp<br>Exa | Rg<br>mple: 13ľ | Sec<br>1 5E 14 N | Mer<br>1DM | County Recordation  Book and Page No. | Co. Recording                           |
|--------------------|---------------|-----------|-----------------|------------------|------------|---------------------------------------|-----------------------------------------|
| 39.5597            | Mut Cracker   | 211       | 15W             | 19               | -          | 20:08077605                           | 100000000000000000000000000000000000000 |
| 395598             | morey         | 210       | 15 W            | 20               |            | 2008077607                            |                                         |
| 39.5599            | Keeper 1      | U1)       | 15W             | Дo               |            | 200809 608                            |                                         |
| 395608             | Teeper 2      | 2/21      | 15W             | 20               |            | 2008017606                            |                                         |
| 39 5601<br>45 1033 | JASPER        | 212       | 15W             | 20               |            | 200808009                             | 130                                     |
| 43 1033            | 1) ochre 13   | NN        | 1500            | 20               |            | 20188270                              |                                         |
|                    |               |           |                 |                  |            | N                                     | AZ ST                                   |
|                    |               |           |                 |                  | <u>.</u>   | 23                                    |                                         |
|                    |               |           |                 |                  |            | NOZ S                                 | mi <b>re</b>                            |