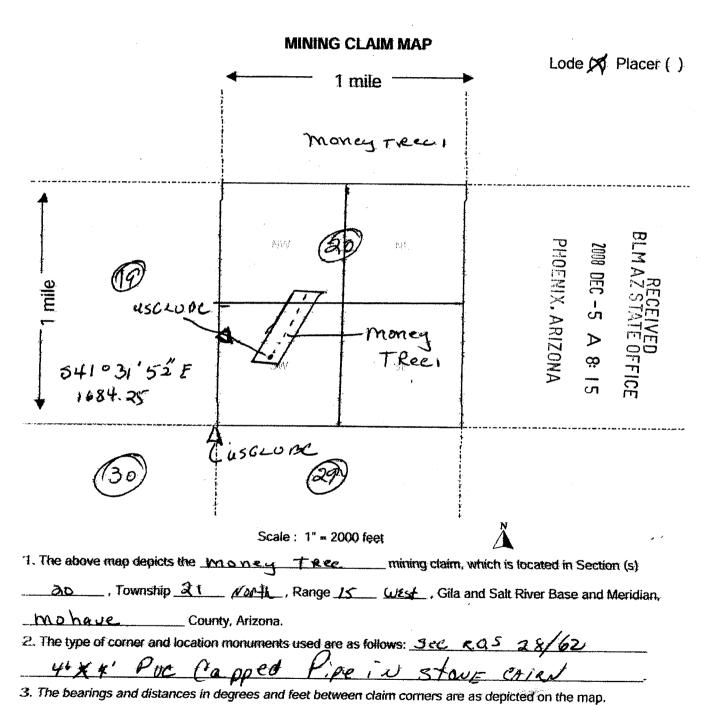

| BLM Serial No.     | Name of Claim | Tp<br>Exa | Rg<br>mple: 13ľ | Sec<br>1 5E 14 N | Mer<br>1DM | County Recordation  Book and Page No. | Co. Recording                           |
|--------------------|---------------|-----------|-----------------|------------------|------------|---------------------------------------|-----------------------------------------|
| 39.5597            | Mut Cracker   | 211       | 15W             | 19               | -          | 20:08077605                           | 100000000000000000000000000000000000000 |
| 395598             | morey         | 210       | 15 W            | 20               |            | 2008077607                            |                                         |
| 39.5599            | Keeper 1      | U1)       | 15W             | Дo               |            | 200809 608                            |                                         |
| 395608             | Teeper 2      | 2/21      | 15W             | 20               |            | 2008017606                            |                                         |
| 39 5601<br>45 1033 | JASPER        | 212       | 15W             | 20               |            | 200808009                             | 130                                     |
| 43 1033            | 1) ochre 13   | NN        | 1500            | 20               |            | 20188270                              |                                         |
|                    |               |           |                 |                  |            | N                                     | AZ ST                                   |
|                    |               |           |                 |                  | <u>.</u>   | 23                                    |                                         |
|                    |               |           |                 |                  |            | NOZ S                                 | mi <b>re</b>                            |