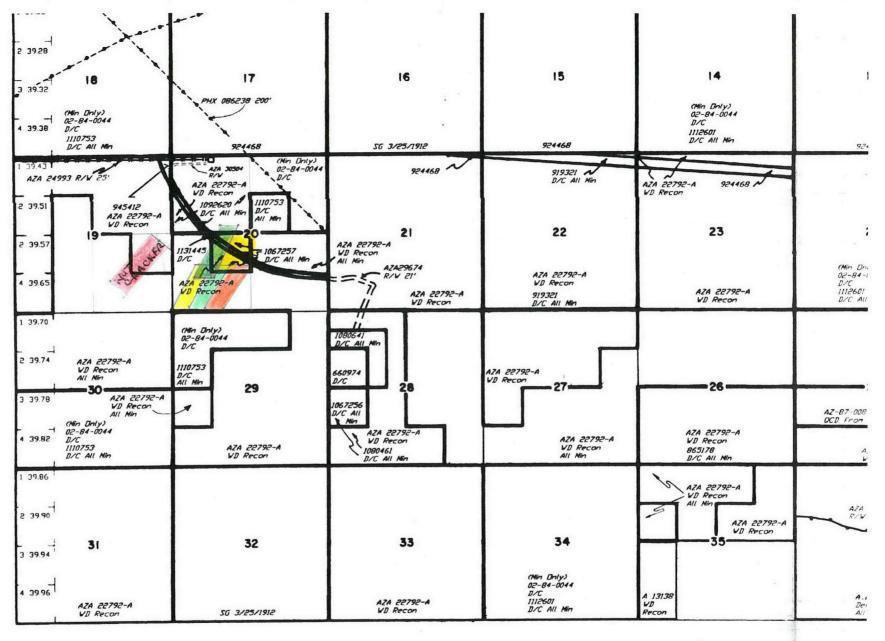

KINGMAN AZ 86401-8009

| Serial Number | Lead Serial Number | Claim Name    |  |
|---------------|--------------------|---------------|--|
| AMC451033     | AMC451033          | NOCHIE B      |  |
| AMC395601     | AMC395597          | JASPER        |  |
| AMC395600     | AMC395597          | KEEPER 2      |  |
| AMC395599     | AMC395597          | KEEPER 1      |  |
| AMC395598     | AMC395597          | MONEY TREE 1  |  |
| AMC395597     | AMC395597          | NUT CRACKER 1 |  |

| BLM Serial No.     | Name of Claim | Tp<br>Exa | Rg<br>mple: 13ľ | Sec<br>1 5E 14 N | Mer<br>1DM | County Recordation  Book and Page No. | Co. Recording                           |
|--------------------|---------------|-----------|-----------------|------------------|------------|---------------------------------------|-----------------------------------------|
| 39.5597            | Mut Cracker   | 211       | 15W             | 19               | -          | 20:08077605                           | 100000000000000000000000000000000000000 |
| 395598             | morey         | 210       | 15 W            | 20               |            | 2008077607                            |                                         |
| 39.5599            | Keeper 1      | U1)       | 15W             | Дo               |            | 200809 608                            |                                         |
| 395608             | Teeper 2      | 2/21      | 15W             | 20               |            | 2008017606                            |                                         |
| 39 5601<br>45 1033 | JASPER        | 212       | 15W             | 20               |            | 200808009                             | 130                                     |
| 43 1033            | 1) ochre 13   | NN        | 1500            | 20               |            | 20188270                              |                                         |
|                    |               |           |                 |                  |            | N                                     | AZ ST                                   |
|                    |               |           |                 |                  | <u>.</u>   | 23                                    |                                         |
|                    |               |           |                 |                  |            | NOZ S                                 | mi <b>re</b>                            |