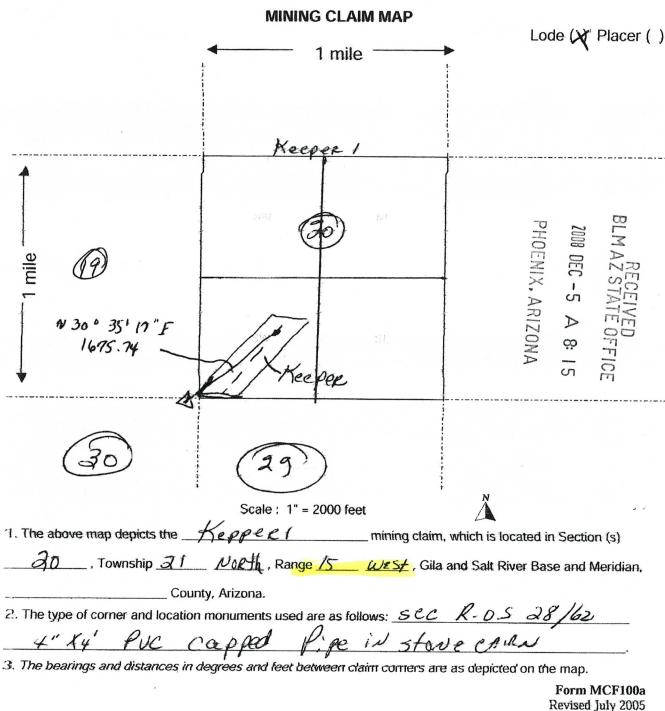

| BLM Serial No.     | Name of Claim | Tp<br>Exa | Rg<br>mple: 13ľ | Sec<br>1 5E 14 N | Mer<br>1DM | County Recordation  Book and Page No. | Co. Recording                           |
|--------------------|---------------|-----------|-----------------|------------------|------------|---------------------------------------|-----------------------------------------|
| 39.5597            | Mut Cracker   | 211       | 15W             | 19               | -          | 20:08077605                           | 100000000000000000000000000000000000000 |
| 395598             | morey         | 210       | 15 W            | 20               |            | 2008077607                            |                                         |
| 39.5599            | Keeper 1      | U1)       | 15W             | Дo               |            | 200809 608                            |                                         |
| 395608             | Teeper 2      | 2/21      | 15W             | 20               |            | 2008017606                            |                                         |
| 39 5601<br>45 1033 | JASPER        | 212       | 15W             | 20               |            | 200808009                             | 130                                     |
| 43 1033            | 1) ochre 13   | NN        | 1500            | 20               |            | 20188270                              |                                         |
|                    |               |           |                 |                  |            | N                                     | AZ ST                                   |
|                    |               |           |                 |                  | <u>.</u>   | 23                                    |                                         |
|                    |               |           |                 |                  |            | NOZ S                                 | mi <b>re</b>                            |