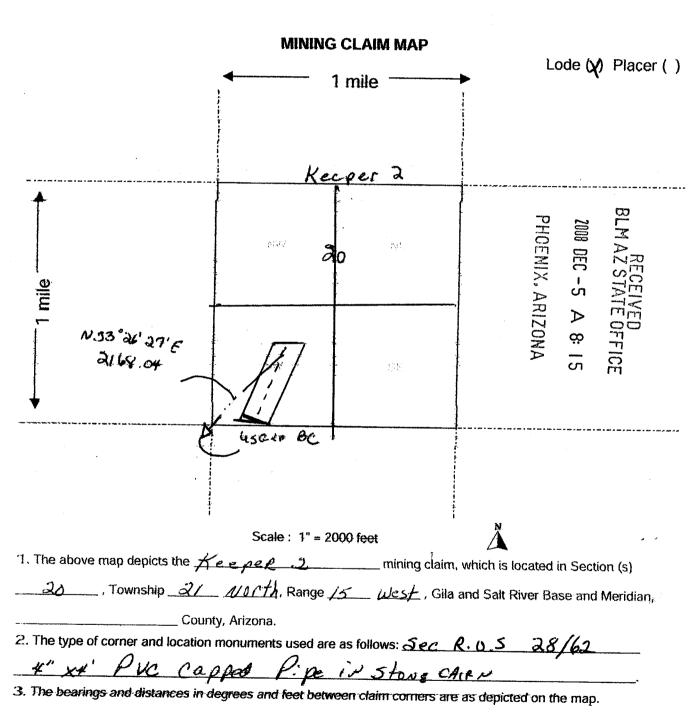

| BLM Serial No.     | Name of Claim | Tp<br>Exa | Rg<br>mple: 13ľ | Sec<br>1 5E 14 N | Mer<br>1DM | County Recordation  Book and Page No. | Co. Recording                           |
|--------------------|---------------|-----------|-----------------|------------------|------------|---------------------------------------|-----------------------------------------|
| 39.5597            | Mut Cracker   | 211       | 15W             | 19               | -          | 20:08077605                           | 100000000000000000000000000000000000000 |
| 395598             | morey         | 210       | 15 W            | 20               |            | 2008077607                            |                                         |
| 39.5599            | Keeper 1      | U1)       | 15W             | Дo               |            | 200809 608                            |                                         |
| 395608             | Teeper 2      | 2/21      | 15W             | 20               |            | 2008017606                            |                                         |
| 39 5601<br>45 1033 | JASPER        | 212       | 15W             | 20               |            | 200808009                             | 130                                     |
| 43 1033            | 1) ochre 13   | NN        | 1500            | 20               |            | 20188270                              |                                         |
|                    |               |           |                 |                  |            | N                                     | AZ ST                                   |
|                    |               |           |                 |                  | <u>.</u>   | 23                                    |                                         |
|                    |               |           |                 |                  |            | NOZ S                                 | mi <b>re</b>                            |