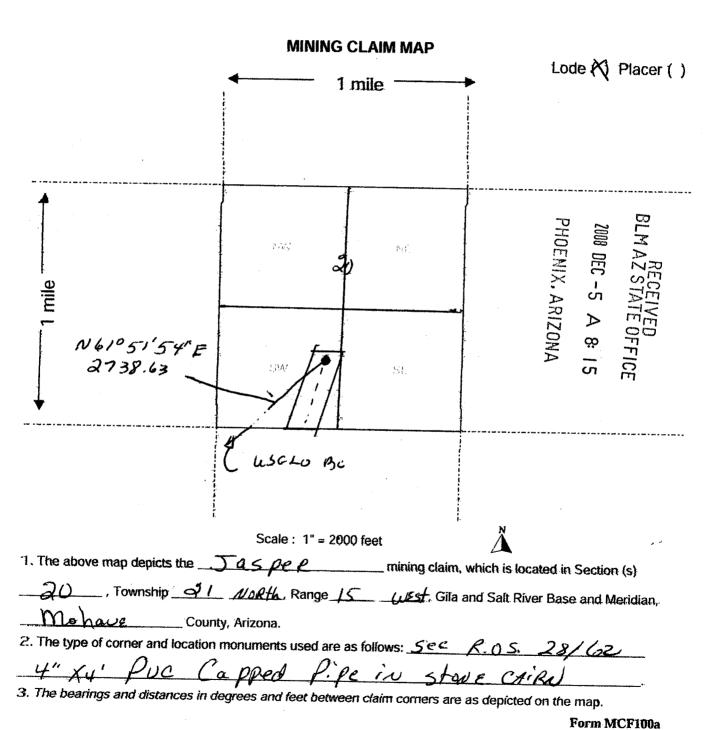

| BLM Serial No.     | Name of Claim | Tp<br>Exa | Rg<br>mple: 13ľ | Sec<br>1 5E 14 N | Mer<br>1DM | County Recordation  Book and Page No. | Co. Recording                           |
|--------------------|---------------|-----------|-----------------|------------------|------------|---------------------------------------|-----------------------------------------|
| 39.5597            | Mut Cracker   | 211       | 15W             | 19               | -          | 20:08077605                           | 100000000000000000000000000000000000000 |
| 395598             | morey         | 210       | 15 W            | 20               |            | 2008077607                            |                                         |
| 39.5599            | Keeper 1      | U1)       | 15W             | Дo               |            | 200809 608                            |                                         |
| 395608             | Teeper 2      | 2/21      | 15W             | 20               |            | 2008017606                            |                                         |
| 39 5601<br>45 1033 | JASPER        | 212       | 15W             | 20               |            | 200808009                             | 130                                     |
| 43 1033            | 1) ochre 13   | NN        | 1500            | 20               |            | 20188270                              |                                         |
|                    |               |           |                 |                  |            | N                                     | AZ ST                                   |
|                    |               |           |                 |                  | <u>.</u>   | 23                                    |                                         |
|                    |               |           |                 |                  |            | NOZ S                                 | mi <b>re</b>                            |