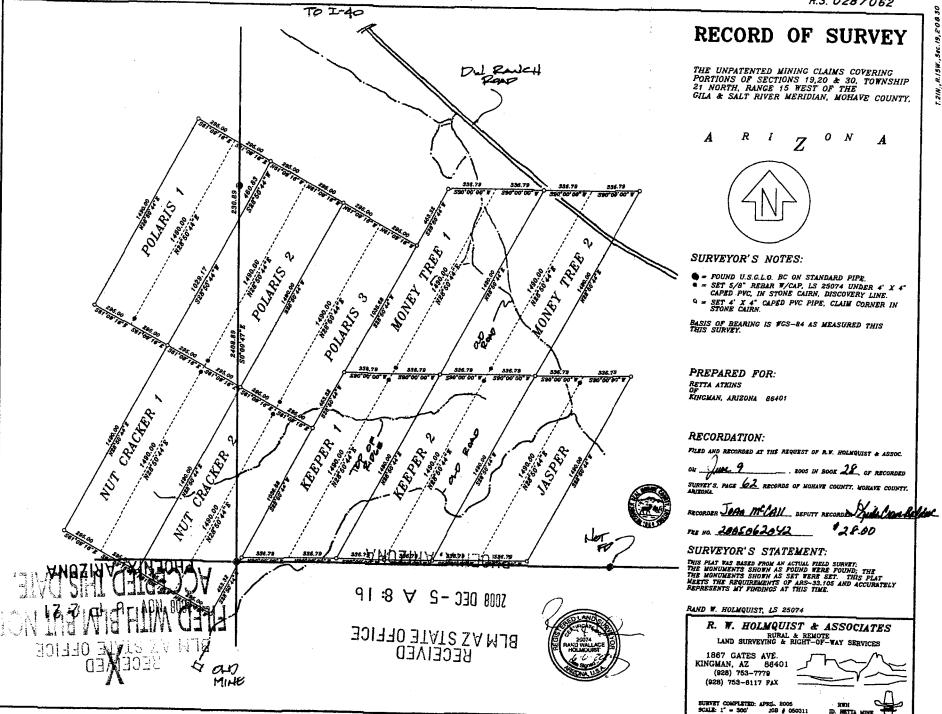

| BLM Serial No.     | Name of Claim | Tp<br>Exa | Rg<br>mple: 13ľ | Sec<br>1 5E 14 N | Mer<br>1DM | County Recordation  Book and Page No. | Co. Recording                           |
|--------------------|---------------|-----------|-----------------|------------------|------------|---------------------------------------|-----------------------------------------|
| 39.5597            | Mut Cracker   | 211       | 15W             | 19               | -          | 20:08077605                           | 100000000000000000000000000000000000000 |
| 395598             | morey         | 210       | 15 W            | 20               |            | 2008077607                            |                                         |
| 39.5599            | Keeper 1      | U1)       | 15W             | Дo               |            | 200809 608                            |                                         |
| 395608             | Teeper 2      | 2/21      | 15W             | 20               |            | 2008017606                            |                                         |
| 39 5601<br>45 1033 | JASPER        | 212       | 15W             | 20               |            | 200808009                             | 130                                     |
| 43 1033            | 1) ochre 13   | NN        | 1500            | 20               |            | 20188270                              |                                         |
|                    |               |           |                 |                  |            | N                                     | AZ ST                                   |
|                    |               |           |                 |                  | <u>.</u>   | 23                                    |                                         |
|                    |               |           |                 |                  |            | NOZ S                                 | mi <b>re</b>                            |